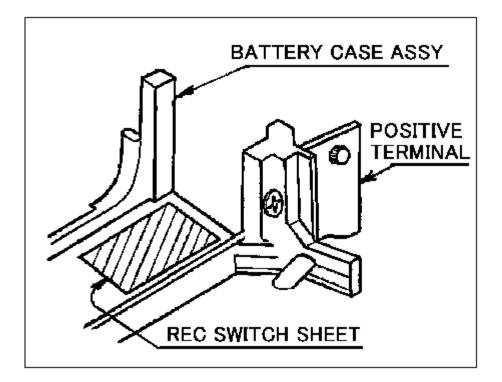

Solution:1. Replace BATTERY CASE ASSY with a new one.2. Add REC SWITCH SHEET to the Battery Case Assy as Figure.

| Description       | Part Number  |
|-------------------|--------------|
| SHEET, REC SWITCH | 3-303-838-03 |