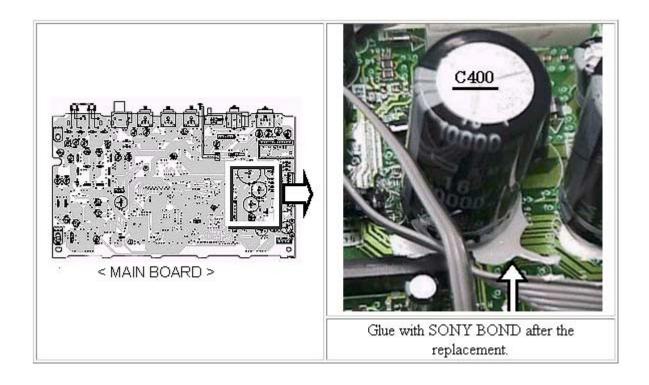

| REF  | FORMER      |              | NEW         |              |
|------|-------------|--------------|-------------|--------------|
|      | DESCRIPTION | PART NUMBER  | DESCRIPTION | PART NUMBER  |
| C400 | 3300UF/16V  | 1-126-936-51 | 10000UF/16V | 1-126-939-11 |

- 1. Replace Ref# C400 CAPACITOR, 33000uF /16V, with CAPACITOR, 10000uF / 16V.
- 2. Secure the replacement CAPACITOR with SONY BOND (7-432-912-45).

Applicable Serial Numbers: 4770001~4771490

SONAM653 AU00055R1