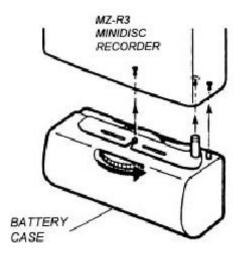

## Please discard the previous issued bulletin MD-96-014

**Symptom:** The part number for the LIP-12 Battery Case, which is shown on page 29 of the Owner's Manual, is not listed in the parts list.

**Solution:** Please add the following part number to the Service Manual.

| REF DESCRIPTION         | PART NUMBER  |
|-------------------------|--------------|
| BATTERY CASE FOR LIP-12 | 1-759-048-31 |